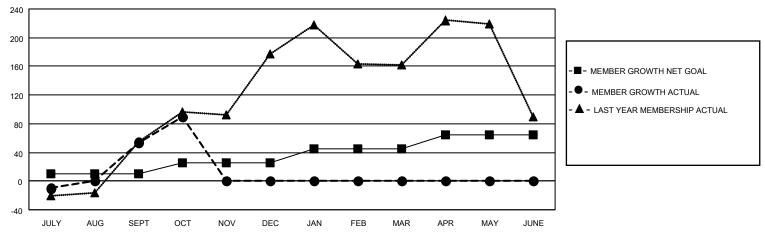

## GOALS AND ACTUAL MEMBERS CUMULATIVE

| DROPPED CLUBS: 0 |    | 32 CLUBS OF 129 ADDED 1 OR<br>MORE NEW MEMBERS | GENDER DISTRIBUTION                 |                |  |
|------------------|----|------------------------------------------------|-------------------------------------|----------------|--|
|                  |    | WORL NEW WEINBERS                              | MALE                                | 3,755 (87.08%) |  |
|                  |    |                                                | FEMALE                              | 557 (12.92%)   |  |
| DROPPED MEMBERS  |    |                                                | NON BINARY                          | 0 (0.00%)      |  |
|                  | _  |                                                | PREFER NOT TO ANSWER                | 0 (0.00%)      |  |
| DECEASED         | 5  |                                                |                                     |                |  |
| CLUB CANCELLED   | 0  | CLICK HERE FOR CUMULATIVE                      | TOTAL FAMILY UNIT MEMBERS           | 1,068          |  |
| OTHER            | 71 | MEMBERSHIP DATA                                |                                     |                |  |
| TOTAL 76         |    |                                                | FAMILY MEMBERS PAYING HALF DUES 566 |                |  |
|                  |    |                                                |                                     |                |  |