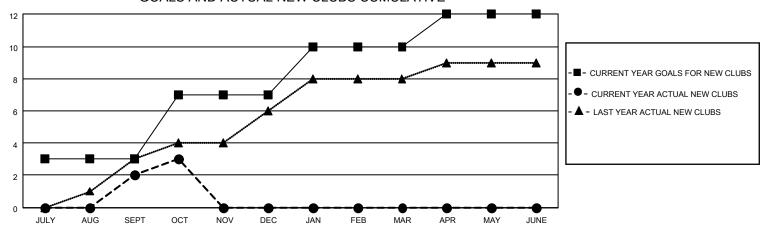

## MONTHLY MEMBERSHIP PROGRESS REPORT

LOCATION INDIA District 318 C Results as of: 10/31/2021

| Clubs RESULTS FOR 2021-2022 |   |   |   | Members RESULTS FOR 2021-2022 |    |     |    |
|-----------------------------|---|---|---|-------------------------------|----|-----|----|
|                             |   |   |   |                               |    |     |    |
| JULY/AUG/SEPT               | 3 | 2 | 0 | JULY/AUG/SEPT                 | 10 | 112 | 54 |
| OCT/NOV/DEC                 | 4 | 1 | 0 | OCT/NOV/DEC                   | 15 | 58  | 22 |
| JAN/FEB/MAR                 | 3 | 0 | 0 | JAN/FEB/MAR                   | 20 | 0   | 0  |
| APR/MAY/JUNE                | 2 | 0 | 0 | APR/MAY/JUNE                  | 20 | 0   | 0  |

## GOALS AND ACTUAL NEW CLUBS CUMULATIVE



## GOALS AND ACTUAL MEMBERS CUMULATIVE



| DROPPED CLUBS: 0 |    | 32 CLUBS OF 129 ADDED 1 OR<br>MORE NEW MEMBERS | GENDER DISTRIBUTION                 |                |  |
|------------------|----|------------------------------------------------|-------------------------------------|----------------|--|
|                  |    | WORL NEW WEINBERS                              | MALE                                | 3,755 (87.08%) |  |
|                  |    |                                                | FEMALE                              | 557 (12.92%)   |  |
| DROPPED MEMBERS  |    |                                                | NON BINARY                          | 0 (0.00%)      |  |
|                  | _  |                                                | PREFER NOT TO AN